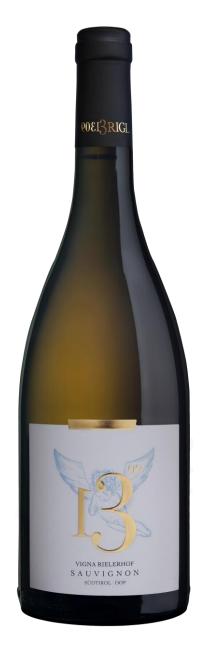

## ALTO ADIGE SAUVIGNON Vigna RIELERHOF

Wine Classification: DOP - Denominazione di Origine Protetta

**Grapes:** Sauvignon Blanc

Vintage: 2020

**Estate:** Our Vigna Rielerhof is located at 500 m just above the nearby City Bolzano. The exposure and the slope giving the grapes its typically aroma. Soil, sand and calcareous soil gives the freshness.

**Vinification:** Our grapes arrive in our vinery and get immediately pressed. The fermentation (part oak, part steel) at 18°C, lasts 10 days and followed by 6 months on lees.

**Description:** yellow in colour, dense aroma of elderflower and tropical fruit. A combination of crisp acidity and smooth body.

**Pairing:** shellfish like lobster is the main combination. As well with goat cheese and fennel salad.

Lightly chilled, 8-10  $^{\circ}$  C

Alcohol: ca. 13,5% vol

Acidity: ca. 5,7 g/l

Sugar: ca. 1 g/l